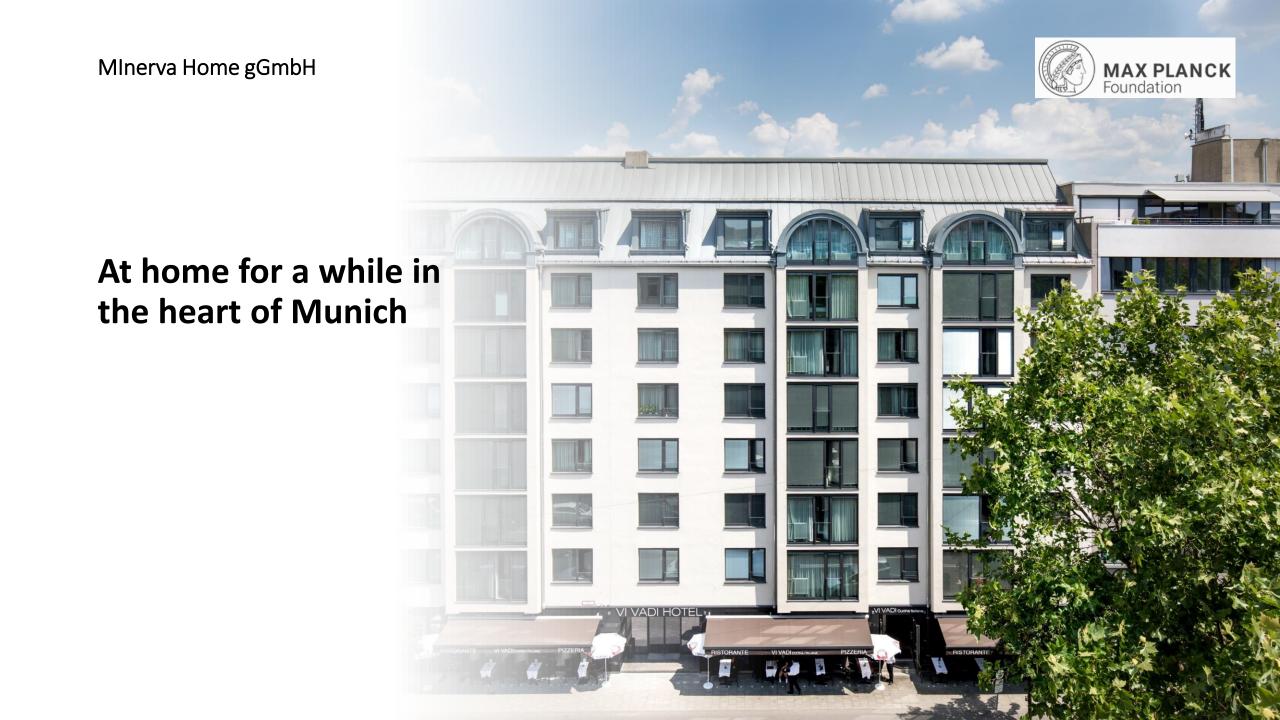

- size: about 26-30 sqm
- fully furnished
- air-conditioned
- bathroom with shower and toilet
- optional with pantry-kitchen



MAX PLANCK Foundation



- size: about 19-25 sqm
- fully furnished
- bathroom with shower and toilet
- optional with pantry kitchen
- optional with balcony/garden





## Central location – optimal public transport connections

- main station within 2-3 minutes walking distance
- restaurants and shopping facilities in direct neighbourhood
- connection to public transport via main station to
  - subway
  - S-Bahn
  - train
  - tram
  - bus
  - airport
- central bus station (ZOB) within 10 minutes walking distance





# FAQ

#### What services are available?

#### Free services:

- use of the bicyle cellar
- bed linen, sheets and towels

#### Services with char