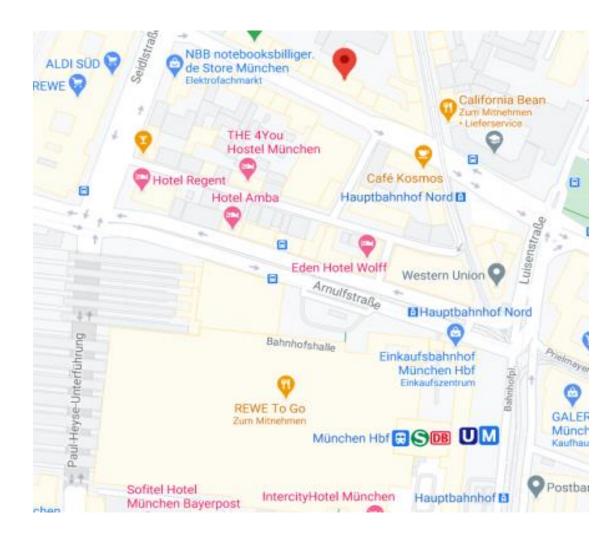

## Central location – optimal public transport connections

- main station within 2-3 minutes walking distance
- restaurants and shopping facilities in direct neighbourhood
- connection to public transport via main station to
  - subway
  - S-Bahn
  - train
  - tram
  - bus
  - airport
- central bus station (ZOB) within 10 minutes walking distance