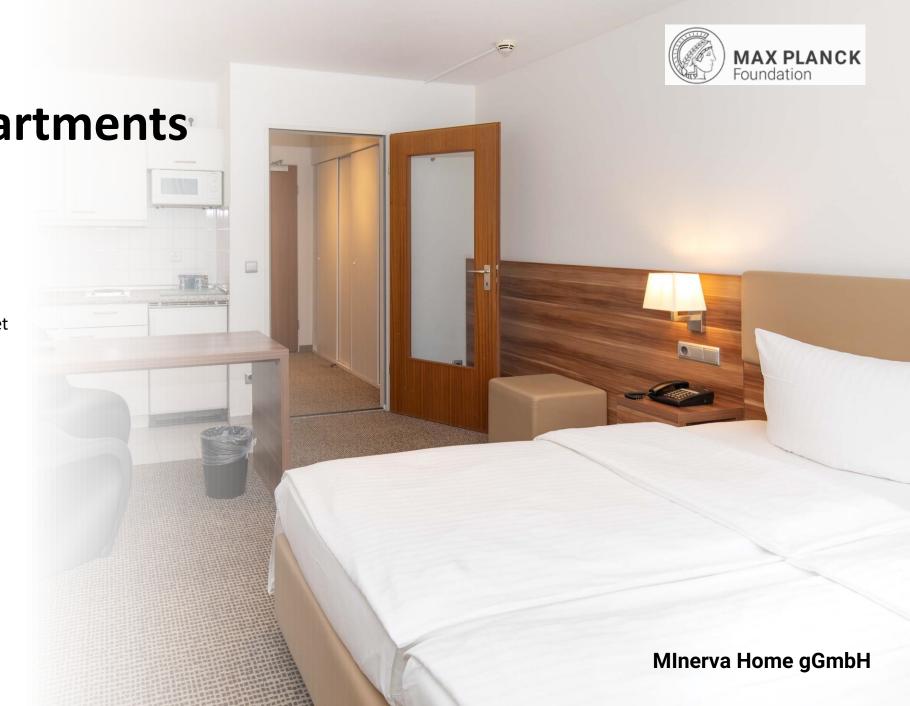

- size: about 26-30 sqm
- fully furnished
- air-conditioned
- bathroom with shower and toilet
- optional with pantry-kitchen

MAX PLANCK Foundation

- size: about 19-25 sqm
- fully furnished
- bathroom with shower and toilet
- optional with pantry kitchen
- optional with balcony/garden