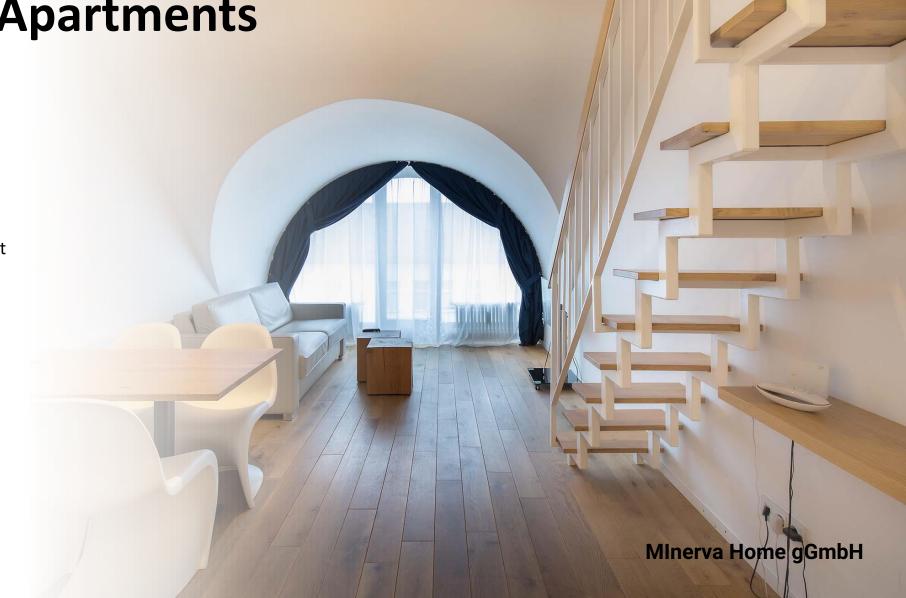

- size: about 26-30 sqm
- fully furnished
- air-conditioned
- bathroom with shower and toilet
- optional with pantry-kitchen

MAX PLANCK Foundation

- size: about 19-25 sqm
- fully furnished
- bathroom with shower and toilet
- optional with pantry kitchen
- optional with balcony/garden