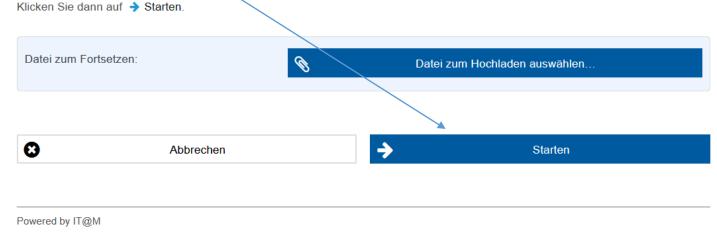

#### Vorgang fortsetzen

Sie können das nachfolgende Formular mit zuvor gespeicherten Angaben fortsetzen. Klicken Sie dazu auf Datei zum Hochladen auswählen und suchen Sie die Datei mit den betreffenden Formulardaten auf Ihrem Computer.

 Then click on "Starten".

• A new page will open.