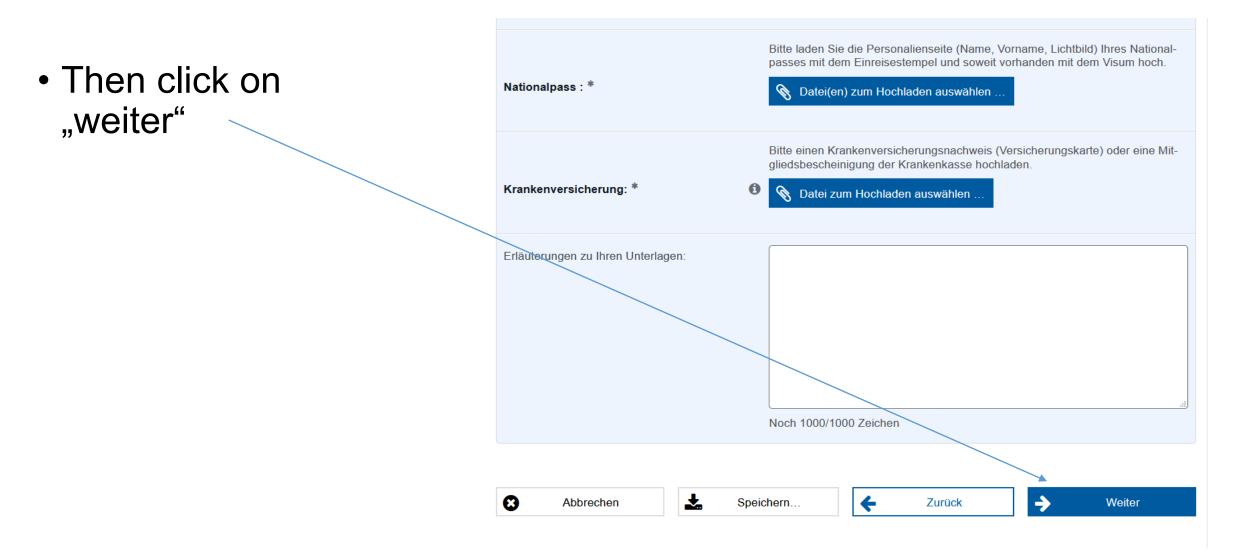

passes mit dem Einreisestempel und soweit vorhanden mit dem Visum hoch

- "Nationalpass": Upload your scanned passport
- "Immatrikulation": Upload your certificate of enrollment
- "Krankenversicherung: Upload your proof of health insurance

| Im welchem Semester befinden Sie sich?<br>* | <ul> <li>Semester 1-3</li> <li>Ab 4. Semester</li> </ul>                                                                                                                                                                                                                                                                                                                 |
|---------------------------------------------|--------------------------------------------------------------------------------------------------------------------------------------------------------------------------------------------------------------------------------------------------------------------------------------------------------------------------------------------------------------------------|
| Antragsformular: *                          | Hier finden Sie das <i>Antragsformular</i> . Bitte downloaden, ausfüllen, unterschreiben und dann wieder hochladen. <ul></ul>                                                                                                                                                                                                                                            |
| Nationalpass : *                            | Bitte laden Sie die Personalienseite (Name, Vorname, Lichtbild) Ihres National-<br>passes mit dem Einreisestempel und soweit vorhanden mit dem Visum hoch.<br><b>()</b> Datei(en) zum Hochladen auswählen …                                                                                                                                                              |
| Immatrikulation: *                          | Bitte laden Sie die Immatrikulationsbescheinigung hoch. Für die Promotion bitte zusätzlich eine Bestätigung der Betreuungsperson (Angabe zum Promotionsthema und der Promotionsdauer) hochladen.                                                                                                                                                                         |
| Krankenversicherung: *                      | Bitte einen Krankenversicherungsnachweis (Versicherungskarte) oder eine Mit-<br>gliedsbescheinigung der Krankenkasse hochladen.<br>Datei zum Hochladen auswählen                                                                                                                                                                                                         |
|                                             | Bitte einen Nachweis über die Sicherung des Lebensunterhaltes: <i>Sperrkonto</i> einer deutschen Bank oder eine <i>Verpflichtungserklärung</i> oder Stipendiumsbescheinigung oder notariell beglaubigte Erklärung der Eltern, für die Dauer des Studiums den Lebensunterhalt zu sichern, mit Nachweisen über das Einkommen der Eltern der letzten drei Monate hochladen. |