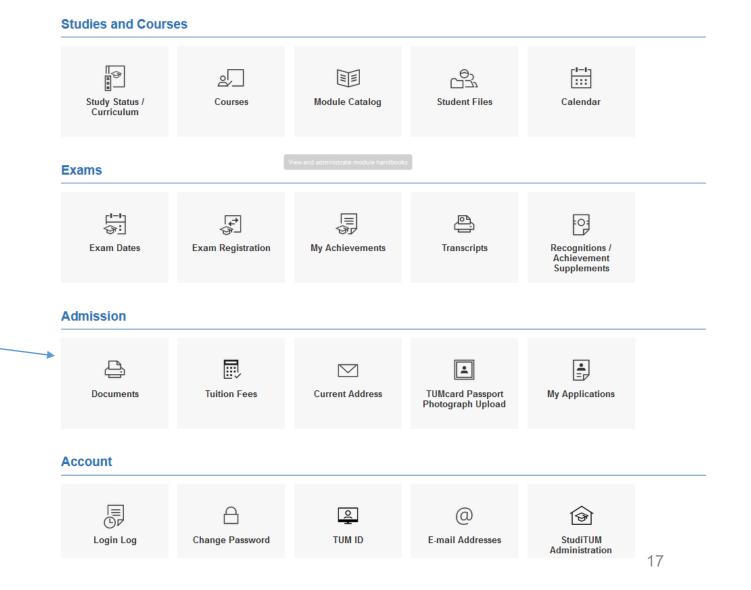

# Certificate of enrollmnent

- Please go to your TUM online account:
- <u>https://campus.tum.de</u>
- Then click on Documents (under Admission)

### Next, a new window opens where you can download a pdf certificate by clicking on "Print".

| A Documents / T          | echnische Universität München   |                      |                         |          |              |           |
|--------------------------|---------------------------------|----------------------|-------------------------|----------|--------------|-----------|
| Name                     |                                 |                      | Semester                | Language |              | Operation |
| Certificate of Enrollmen | t                               |                      | Sommersemester 2021     | German   | $\checkmark$ | Print     |
| Confirmation of Enrollm  | ent for MVV                     |                      | Sommersemester 2021     |          |              | Print     |
| Certificate of Progress  | of Studies                      |                      |                         |          |              | Print     |
| Confirmation of Paymer   | nt                              |                      | Sommersemester 2021     |          |              | Print     |
| Application for Leave of | Absence                         |                      |                         |          |              | Print     |
| Application for Removal  | I from the Register of Students |                      |                         |          |              | Print     |
| Certificate of Retiremen | t Pension                       |                      |                         |          |              | Print     |
|                          |                                 |                      |                         |          |              |           |
|                          |                                 |                      | Confirmations of Achiev | vement   |              |           |
| Name                     | Semester                        | Study programme      |                         |          |              | Operation |
| Certificate              |                                 | Please select        | v.                      |          |              | Print     |
|                          |                                 |                      |                         |          |              |           |
|                          |                                 |                      | Letters                 |          |              |           |
| Subject                  | Preparation date                | First printed by the | student on              | Study ID | Created by   | Operation |
| No entries.              |                                 |                      |                         |          |              |           |